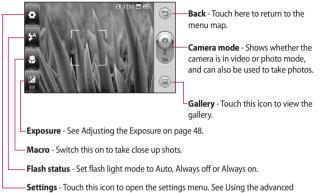

#### Getting to know the viewfinder

Open the slide to use the Outer Camera.

settings on page 49 for details.

TIP! You can close all the shortcut options to give a clearer viewfinder screen. Just touch the centre of the viewfinder once. To recall the options, touch the screen again.

#### Using the flash

The default flash setting is auto, but there are other options.

- Select A from the left side of the viewfinder to enter the flash sub-menu.
- 2 There are three flash options:

**Auto** - Your camera will assess the light available for a good picture and use the flash as necessary.

#### Adjusting the exposure

The exposure defines the difference between light and dark areas in an image. A low contrast image will appear foggy, whereas a high contrast image will appear much sharper.

### Adjusting the zoom

You can also zoom in or zoom out. Just make a clockwise touch wheel on the Transparent Touchpad to zoom in, and an anti-clockwise one to zoom out.

#### Using the advanced settings

From the viewfinder, touch 🔂 to open all advanced settings options. You can change the camera setting by scrolling the wheel. After selecting the option, touch the **OK** button.

Swap camera - For self portraits, switch to the LG GD900's inner camera.

**Image size** - Change the size of the photo to save memory space or to take an appropriately sized picture for a contact. See **Changing the image size** on page 51.